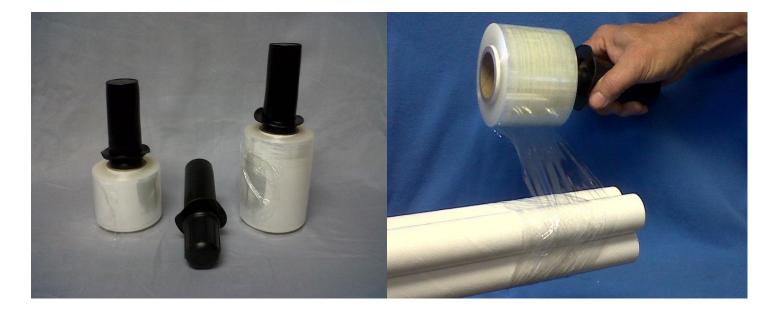

CLASSIC FILMS INC.'S <u>NEW AND IMPROVED</u> NARROW WIDTH "CLASSIC WRAPPERS"

## FEATURES OF NARROW WIDTH "CLASSIC WRAPPERS":

- Now 1 reusable tension control handle per case
- New 3" and 5" Classic Wrappers offer a better product at a lower price
- New Classic Wrapper handles stay in core until full roll of film is used
- New handles prevent friction and hand heat
- User controls roll tension with a gentle squeeze
- Available in 80, 90, 115, and 150 gauge
- Additional sizes and gauges available upon request
- Private labeling also available upon request